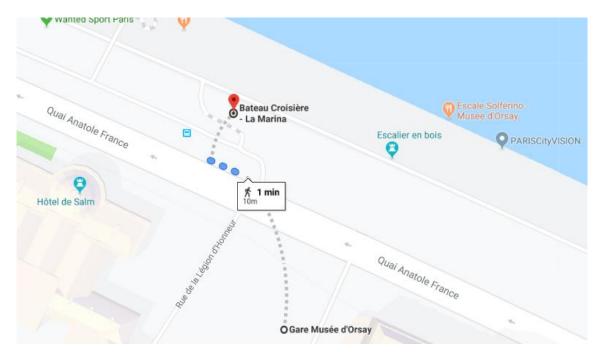

Meeting point for departure at the entrance of the Kyriad hotel at 07:15 pm the latest.

Boarding is scheduled at **08:45 pm** near the Musée d'Orsay departure at **09:15 pm** return at **11:15 pm**.

ParisCity Vision – La Marina Port Solferino – Quai Anatole France 1 rue de la Légion d'Honneur 75007 PARIS

#### From ANSES to Paris CityVision boat

If you want to get directly to the venue on your own, please be there for **08:45 pm the latest.** 

11 minutes walk