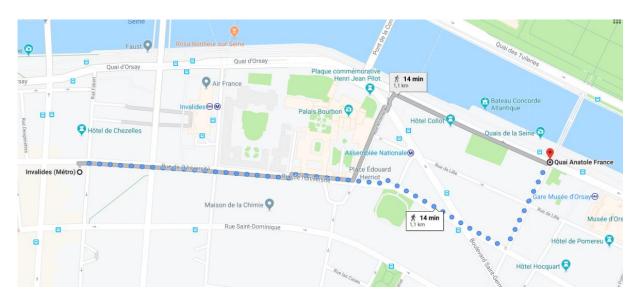

#### From ANSES to Paris CityVision boat

If you want to get directly to the venue on your own, please be there for **08:45 pm the latest.** 

11 minutes walk

#### **Invalides**

15 minutes walk from Invalides to the social dinner in the heart of Paris

Or if you don't want to walk, you can follow-up the precedent route with: