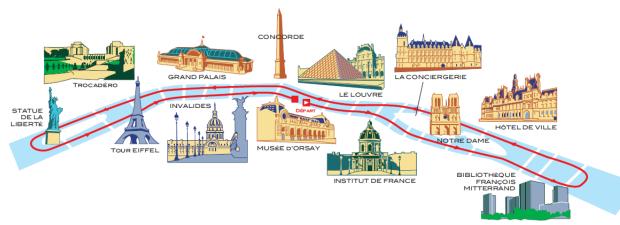

# Workshop of the European Reference Laboratories for Foot-and-mouth disease and Vesicular stomatitis

## Social Dinner

7 – 8 October 2019

Maisons-Alfort, France



### **CONVIVIAL DINNER**

Monday 7th in the evening, we will organize a convivial dinner cruise on the Seine River.

If you wish to participate in the evening, we inform you that you will have to buy 2 metro tickets.

Meeting point for departure at the entrance of the Kyriad hotel at 07:15 pm the latest.

Boarding is scheduled at **08:45 pm** near the Musée d'Orsay departure at **09:15 pm** return at **11:15 pm**.

ParisCity Vision – La Marina Port Solferino – Quai Anatole France 1 rue de la Légion d'Honneur 75007 PARIS



**CRUISE JOURNEY** 





#### From ANSES to Paris CityVision boat

If you want to get directly to the venue on your own, please be there for **08:45 pm the latest.** 

11 minutes walk

#### École Vétérinaire de Maisons-Alfort



Direction: Balard

32 minutes – 23 stations (passing by station Porte Dorée)

#### **Invalides**

15 minutes walk from Invalides to the social dinner in the heart of Paris



Or if you don't want to walk, you can follow-up the precedent route with: