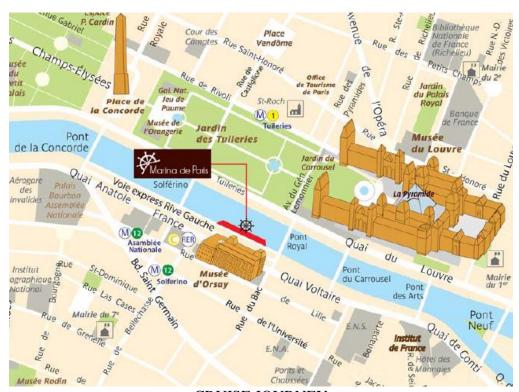

Meeting point for departure at the entrance of the Kyriad hotel at 07:15 pm the latest.

Boarding is scheduled at **08:45 pm** near the Musée d'Orsay departure at **09:15 pm** return at **11:15 pm**.

ParisCity Vision – La Marina Port Solferino – Quai Anatole France 1 rue de la Légion d'Honneur 75007 PARIS